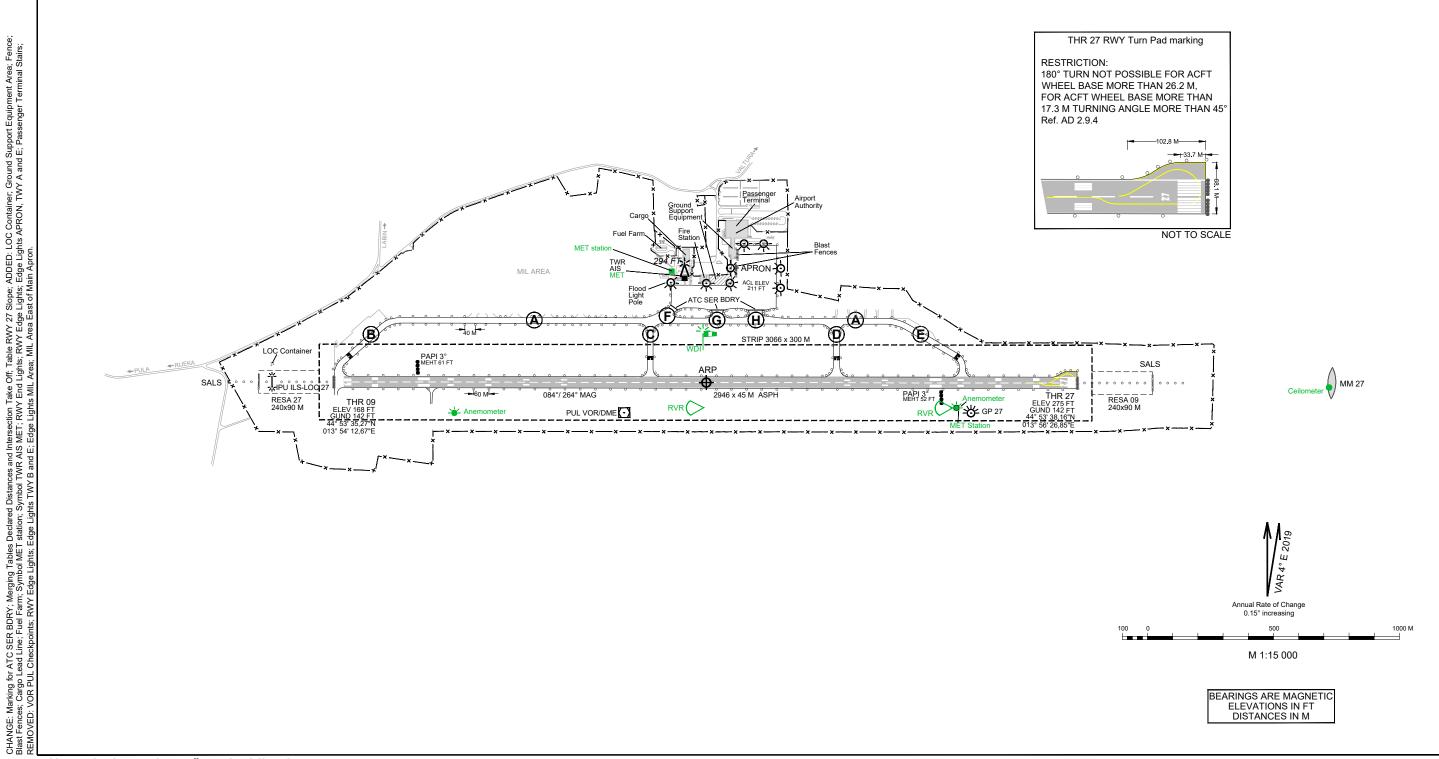

# ΑD

- AD 1.3 Index of Aerodromes and Heliports changes
- · LDPL AD 2.8, 2.9, 2.13, 2.14 and 2.20.1 various changes
- LDPL AD 2 New Chart:
  - Aerodrome Chart ICAO (LDPL AD 2.24.1 ADC -1/2)
- LDRI AD 2.10 Aerodrome obstacles Markings/LGT type and colour new data added